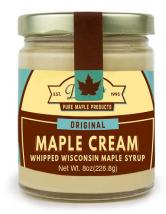

| Original Maple Cream - 80z |                              |
|----------------------------|------------------------------|
| Package:                   | Glass jar with screw-top lid |
| Grades:                    | N/A                          |
| Case Quantity:             | 12                           |
| Case Price:                | *Contact for pricing         |