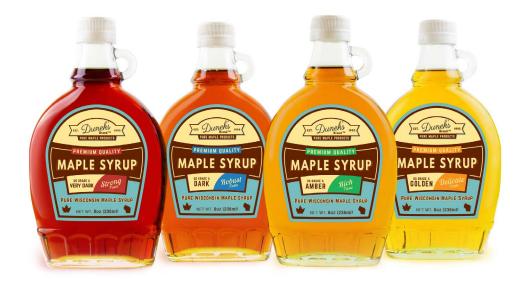

Dunek's serves retail, bulk, foodservice and promotional clients with our all-natural maple syrup, available in four grades: Golden, Amber, Dark and Very Dark. Our maple syrup products are made with the sap our family collects from our very own trees, and we are proud that none of our products contain refined sugars.

### Dunek's brand Pure Wisconsin Maple Syrup is available in four delicious grades!

### U.S. Grade A - Golden

Delicate taste, light viscosity. Pour over fresh fruit, or on Vanilla Ice Cream for a Maple Sundae!

Our Golden Syrup is labeled with Orange.

### U.S. Grade A - Dark

Our most popular grade. Robust taste, slightly thicker viscosity. Try as a glaze for meat & vegis!

Our Dark Syrup is labeled with Blue.

## U.S. Grade A - Amber

Delicate taste, light viscosity. Pour over fresh fruit, or on Vanilla Ice Cream for a Maple Sundae!

Our Amber Syrup is labeled with Green.

## U.S. Grade A - Very Dark

Strong taste. High viscosity. Excellent choice in culinary use for pronounced Maple flavor!

Our Golden Syrup is labeled with Red.