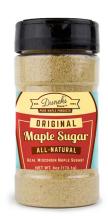

## Dunek's Products, Cont'd

| Original Maple Sugar - 60z |                               | Maple Pepper   |
|----------------------------|-------------------------------|----------------|
| Package:                   | Plastic spice shaker with lid | Package:       |
| Grades:                    | N/A                           | Grades:        |
| Case Quantity:             | 12                            | Case Quantity: |
| Case Price:                | *Contact for pricing          | Case Price:    |