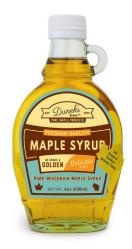

### U.S. Grade A - Golden

Delicate taste, light viscosity. Pour over fresh fruit, or on Vanilla Ice Cream for a Maple Sundae!

Our Golden Syrup is labeled with Orange.