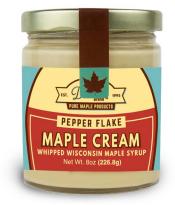

# Red Pepper Flake Maple Cream - 8ozPackage:Glass jar with screw-top lidGrades:N/ACase Quantity:12

\*Contact for pricing

Case Price: