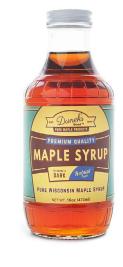

### U.S. Grade A - Dark

Our most popular grade. Robust taste, slightly thicker viscosity. Try as a glaze for meat & vegis!

Our Dark Syrup is labeled with Blue.