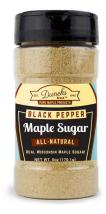

| Maple Pepper Maple Sugar - 60z |                               |  |
|--------------------------------|-------------------------------|--|
| Package:                       | Plastic spice shaker with lid |  |
| Grades:                        | N/A                           |  |
| Case Quantity:                 | 12                            |  |
| Case Price:                    | *Contact for pricing          |  |